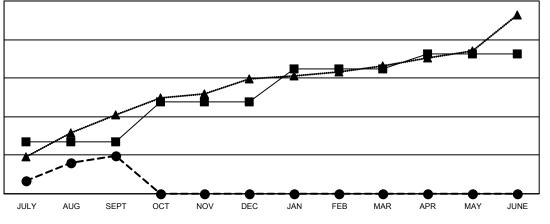

## GAT MONTHLY MEMBERSHIP PROGRESS REPORT

Multiple District 324

Results as of: 9/30/2022

LOCATION: INDIA

| Clubs         |               |             |               | Members               |                           |                         |                                                    |  |
|---------------|---------------|-------------|---------------|-----------------------|---------------------------|-------------------------|----------------------------------------------------|--|
|               | RESULTS FOR   | R 2022-2023 |               | RESULTS FOR 2022-2023 |                           |                         |                                                    |  |
| QUARTER       | NEW CLUB GOAL | NEW CLUBS   | DROPPED CLUBS | QUARTER               | MEMBER GROWTH NET<br>GOAL | MEMBER GROWTH<br>ACTUAL | DROPPED<br>MEMBERS ACTUAL<br>(including transfers) |  |
| JULY/AUG/SEPT | 54            | 39          | 11            | JULY/AUG/SE           | PT 1520                   | 5,060                   | 1,242                                              |  |
| OCT/NOV/DEC   | 41            | 0           | 0             | OCT/NOV/DE            | C 1800                    | 0                       | 0                                                  |  |
| JAN/FEB/MAR   | 35            | 0           | 0             | JAN/FEB/MAR           | t 1155                    | 0                       | 0                                                  |  |
| APR/MAY/JUNE  | 15            | 0           | 0             | APR/MAY/JUN           | NE 790                    | 0                       | 0                                                  |  |