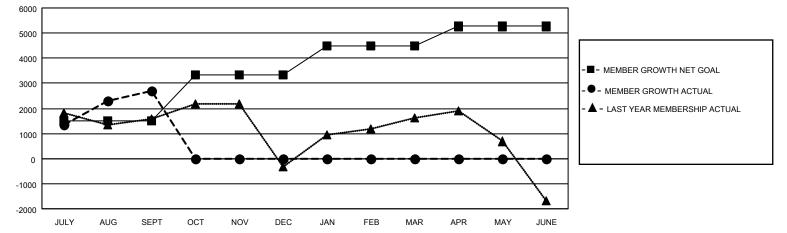

## GAT MONTHLY MEMBERSHIP PROGRESS REPORT

Multiple District 324

Results as of: 9/30/2022

LOCATION: INDIA

| Clubs         |               |             |               | Members               |                           |                         |                                                    |  |
|---------------|---------------|-------------|---------------|-----------------------|---------------------------|-------------------------|----------------------------------------------------|--|
|               | RESULTS FOR   | R 2022-2023 |               | RESULTS FOR 2022-2023 |                           |                         |                                                    |  |
| QUARTER       | NEW CLUB GOAL | NEW CLUBS   | DROPPED CLUBS | QUARTER               | MEMBER GROWTH NET<br>GOAL | MEMBER GROWTH<br>ACTUAL | DROPPED<br>MEMBERS ACTUAL<br>(including transfers) |  |
| JULY/AUG/SEPT | 54            | 39          | 11            | JULY/AUG/SE           | PT 1520                   | 5,060                   | 1,242                                              |  |
| OCT/NOV/DEC   | 41            | 0           | 0             | OCT/NOV/DE            | C 1800                    | 0                       | 0                                                  |  |
| JAN/FEB/MAR   | 35            | 0           | 0             | JAN/FEB/MAR           | t 1155                    | 0                       | 0                                                  |  |
| APR/MAY/JUNE  | 15            | 0           | 0             | APR/MAY/JUN           | NE 790                    | 0                       | 0                                                  |  |